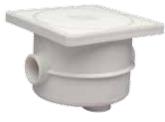

The ABS Deck Mounted Junction Box features one bottom and two side tapped junction points that are compatible with the Hayward Euro Light conduit for installation convenience. The push-in cover has an o-ring seal to keep out dust and water. The electrical connection and cord seal are included.

The Euro Light and Deck Box have Hayward's famous "H" logo molded prominently on the products to assure pool owners of dependable performance and satisfaction.

| European UW Light Buying Guide    |                            |                 |
|-----------------------------------|----------------------------|-----------------|
| Model Number                      | Description                | Carton Quantity |
| Light, Niche and Conduit Included |                            |                 |
| 3478                              | Concrete Pool Installation | 1               |
| 3481                              | Liner Pool Installation    | 1               |
| 3495                              | Deck Mounted Junction Box  | 1               |