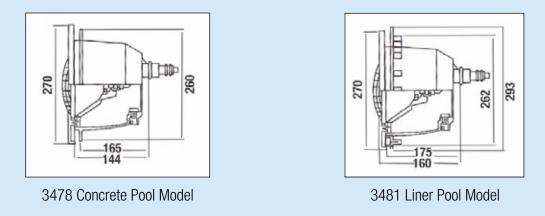

Total System: Pumps | Filters | Heating | Cleaners | Sanitization | Automation | Lighting | Safety | White Goods

The European design 300W/12 Volt Euro Light is available for concrete, tile or vinyl in-ground pools and features an ABS face ring. The light with niche includes 900mm of flexible electrical conduit with ¾" threaded ends. The Euro Light has a 6mm<sup>2</sup> x 2.3m electrical cable and a PAR56 screw terminal lamp.

The Euro Light and Deck Box have Hayward's famous "H" logo molded prominently on the products to assure pool owners of dependable performance and satisfaction.

| European UW Light Buying Guide    |                            |                 |
|-----------------------------------|----------------------------|-----------------|
| Model Number                      | Description                | Carton Quantity |
| Light, Niche and Conduit Included |                            |                 |
| 3478                              | Concrete Pool Installation | 1               |
| 3481                              | Liner Pool Installation    | 1               |
| 3495                              | Deck Mounted Junction Box  | 1               |